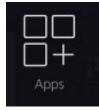

1) Start by going to the Fire TV home screen by pressing the Home button on the remote control.

2) At the Fire TV home screen, press and hold the Home button on the remote control.

3) Click on the "Apps" icon.