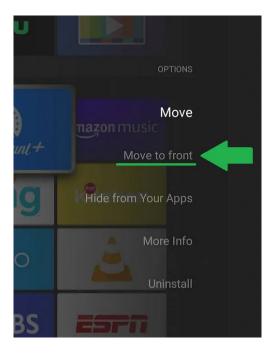

4) Scroll down and look for the **Himawari app** from the list of apps.

5) Select the Himawari app and press the Menu button on the remote control.

6) Click on "Move to Front".

7) Return to the home screen and Himawari will appear at the top of all apps for easy access.