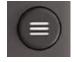

4) Scroll down and look for the **Himawari app** from the list of apps.

5) Select the Himawari app and press the Menu button on the remote control.

6) Click on "Move to Front".

7) Return to the home screen and Himawari will appear at the top of all apps for easy access.