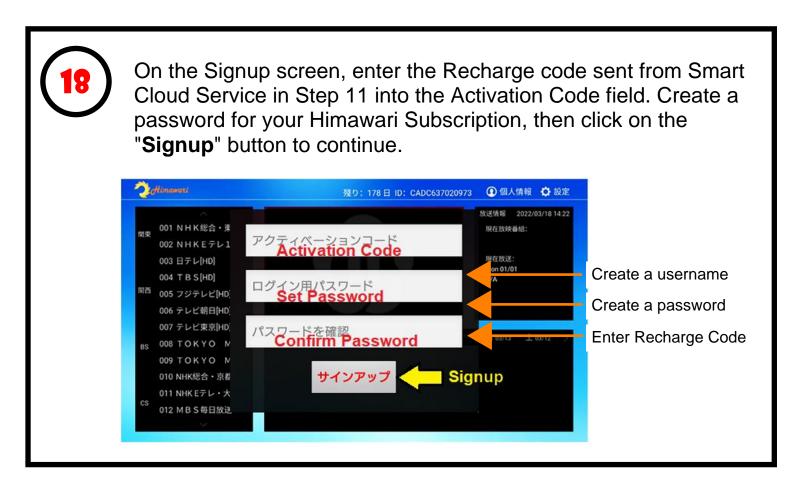

In the "Order" email from Smart Cloud Service, you will find a **Recharge Code**. Please note down this number.

The Recharge code is required to activate your Himawari subscription in Step 20.

|   | Order                                                                                                     |                      |                   |
|---|-----------------------------------------------------------------------------------------------------------|----------------------|-------------------|
|   | 출출 Translate message to: English   Never translate from: Japanese                                         |                      |                   |
|   | Smart Cloud Service <noreply@sendowl.com><br/>To: You</noreply@sendowl.com>                               |                      |                   |
|   | [English]                                                                                                 |                      |                   |
|   | Ні                                                                                                        |                      |                   |
|   | Thank you for your order.<br>This email confirms your order of the following items:                       |                      |                   |
|   | Himawari Mini 3 days x 1                                                                                  |                      |                   |
| - | In order to activate/renew your account, you will need the following Code:                                | Recharg<br>will appe | e code<br>ar here |
|   | For your product activation, renewal or login/registration support, please visit:<br>https://01203333.com |                      |                   |
|   | *Your Order Number is and your payment has now cleared. A receipt has been emailed to your                | u separately.        |                   |
|   |                                                                                                           |                      |                   |

Log into your newly created Himawari account.

Congratulations! You now have full access to Himawari.