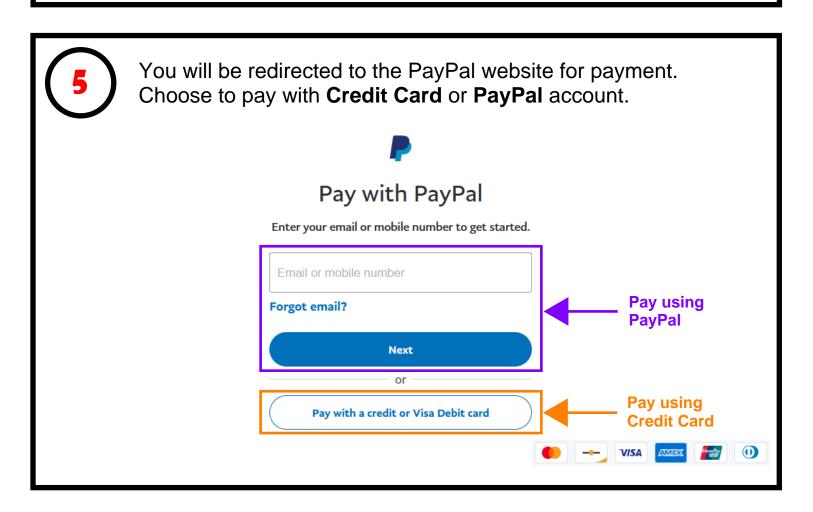

To purchase a subscription, click the price above and select "Allow" to redirect to purchasing page.

| Pay with Credit Card<br>Continued                                                                                                                                                                                             | Pay with PayPal<br>Continued                                                                                                                                                                            |
|-------------------------------------------------------------------------------------------------------------------------------------------------------------------------------------------------------------------------------|---------------------------------------------------------------------------------------------------------------------------------------------------------------------------------------------------------|
| Enter your Country,<br>Credit card information,<br>billing address, phone<br>number, email address,<br>and yes or no to create<br>a PayPal account. Click<br>to confirm PayPay's<br>Privacy Statement.<br>Click on "Continue" | Confirm your PayPal payment credentials and click on "Continue".                                                                                                                                        |
| after all the information is entered.                                                                                                                                                                                         | Hi, I I Log out                                                                                                                                                                                         |
| <section-header><section-header><text><image/></text></section-header></section-header>                                                                                                                                       | Pay with        Make this my preferred way to pay     DyPaPa's conversion rate:       Add debit or credit card       Continue       With eable to review your order before your complete your purchase. |