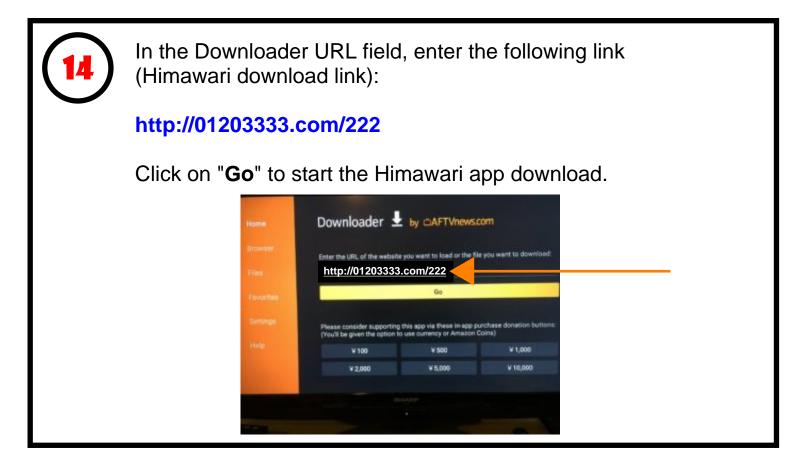

After installing Himawari, you will notice that it does not appear on the Amazon Fire TV home screen. That is because it is a sideloaded app (an app not available on the Appstore).

Follow these instructions to move the Himawari app to the home screen: