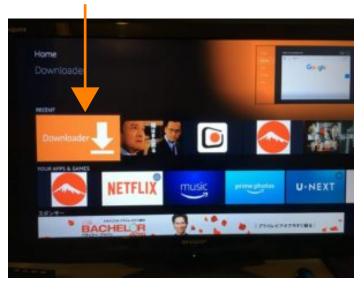

After installing Downloader, the app will appear on the Amazon Fire TV home screen.

Click on the Downloader app.

Follow the on-screen instructions to install Himawari.

The Himawari app is not from the official Appstore. If asked to allow installation of apps from unknown sources: Go to Settings –> My Fire TV –> About –> Then click the remote center button 7 times to enter developer mode. You can now install Himawari while in Developer Mode.