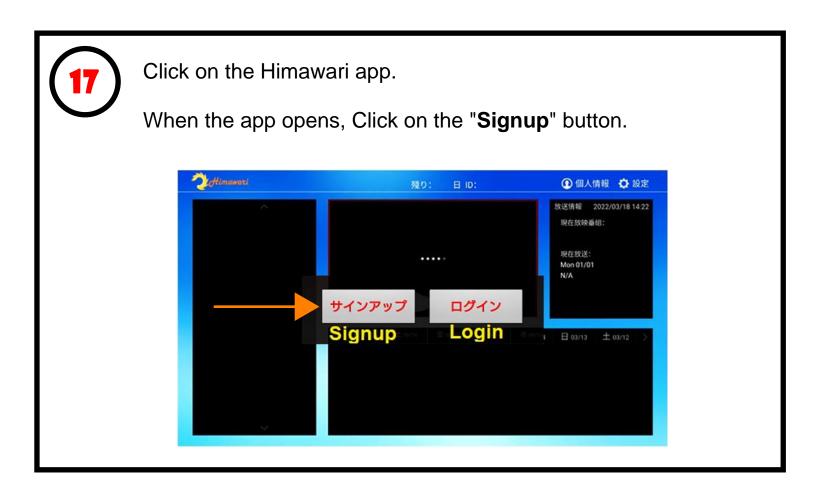

Log into your newly created Himawari account.

Congratulations! You now have full access to Himawari.

Create a new account if you are upgrading or downgrading a Himawari bundle.