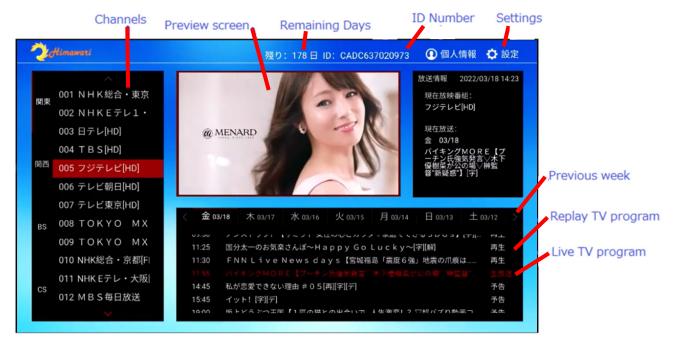

#### Live view Basic Operation

- 1. Move to channel and Click it to preview
- 2. Click channel again for Full Screen

#### **Replay view Basic Operation**

- 1. Move to channel and click
- 2. Move to date and TV program and click for preview 3. Click tilte again for Full Screen

Note: Himawari MINI, BASIC, and PLUS are different accounts. You can only renew Himawari MINI on a MINI account, Himawari BASIC on a BASIC account, and Himawari PLUS on a PLUS account.