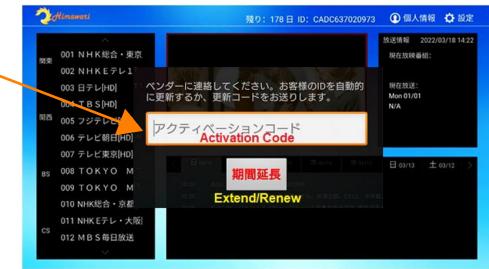

If your Himawari subscription expires and you will like to recharge your subscription, repeat step 1 to 11 to obtain a Himawari recharge code.

Click on the User icon at the top right of the screen. Then Click "Extend/Renew".

Enter the recharge code provided by Smart Cloud -Service.

Note: Himawari MINI, BASIC, and PLUS are different accounts. You can only renew Himawari MINI on a MINI account, Himawari BASIC on a BASIC account, and Himawari PLUS on a PLUS account.