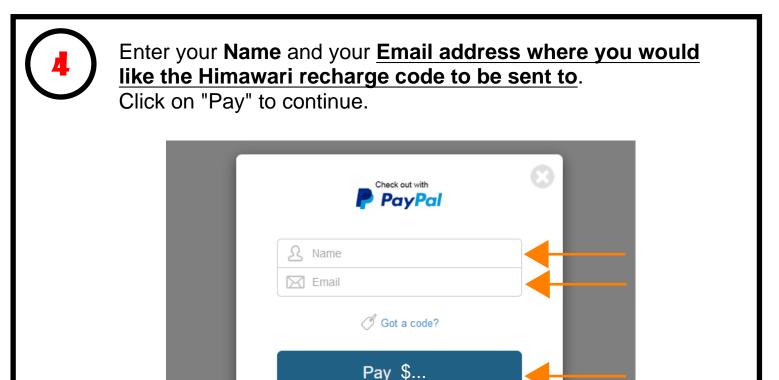

To purchase a subscription, click the price above and select "**Allow**" to redirect to purchasing page.