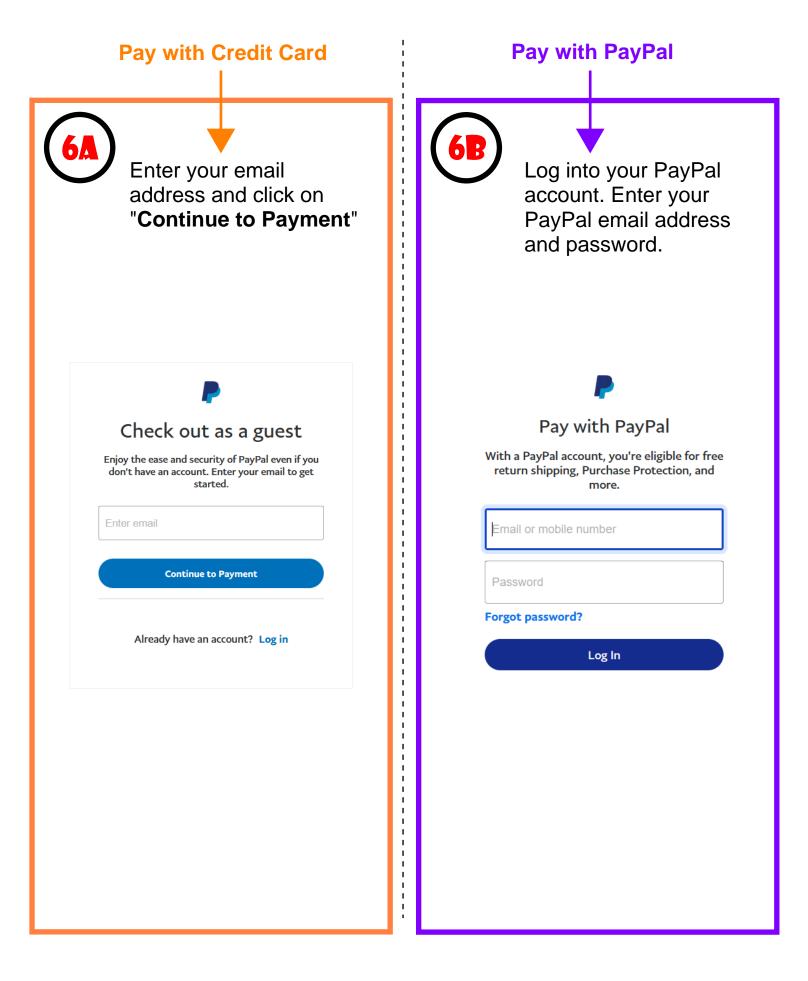

To purchase a subscription, click the price above and select "**Allow**" to redirect to purchasing page.

To purchase a subscription, click the price above and select "Allow" to redirect to purchasing page.

| Pay with Credit Card<br>Continued                                                                                                                                                                                             | Pay with PayPal<br>Continued                                                                                                                                                                            |
|-------------------------------------------------------------------------------------------------------------------------------------------------------------------------------------------------------------------------------|---------------------------------------------------------------------------------------------------------------------------------------------------------------------------------------------------------|
| Enter your Country,<br>Credit card information,<br>billing address, phone<br>number, email address,<br>and yes or no to create<br>a PayPal account. Click<br>to confirm PayPay's<br>Privacy Statement.<br>Click on "Continue" | Confirm your PayPal payment credentials and click on "Continue".                                                                                                                                        |
| after all the information is entered.                                                                                                                                                                                         | Hi, I I Log out                                                                                                                                                                                         |
| <section-header><section-header><text><image/></text></section-header></section-header>                                                                                                                                       | Pay with        Make this my preferred way to pay     DyPaPa's conversion rate:       Add debit or credit card       Continue       With eable to review your order before your complete your purchase. |