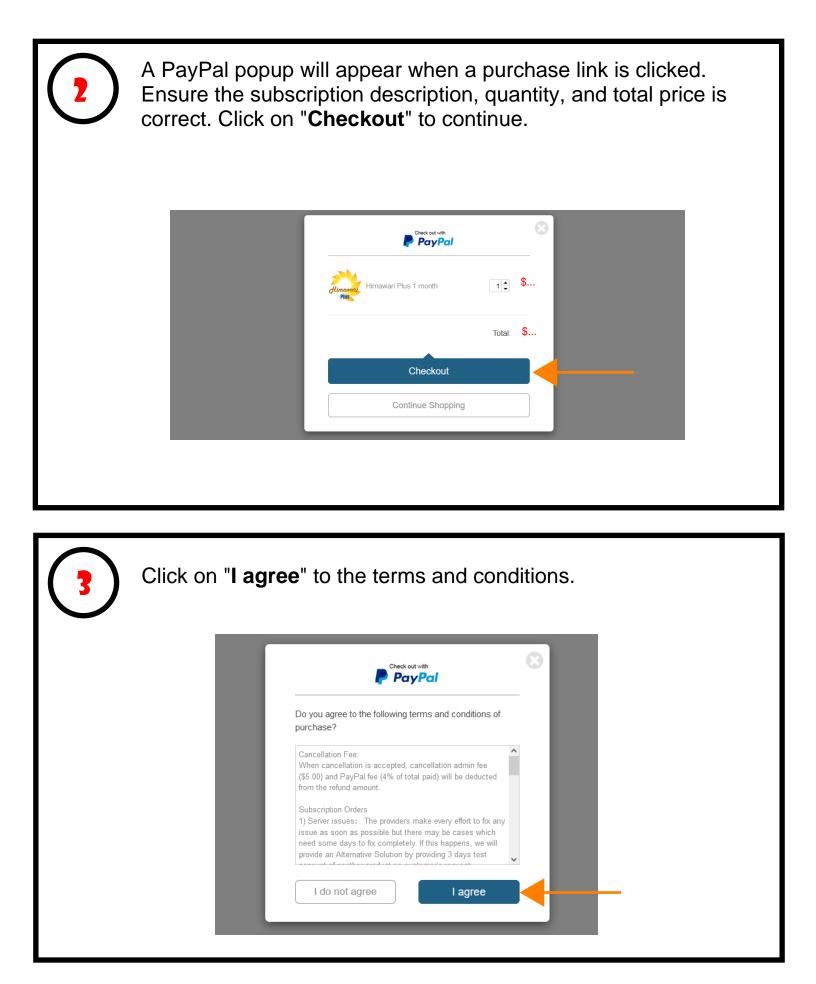

To purchase a subscription, click the price above and select "**Allow**" to redirect to purchasing page.